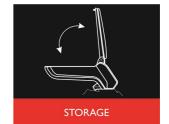

## Entry-level armrest with\_

- \_ Soft padded roof surface
- Practical storage room
- \_ Turning up between seats
- \_ Armster design
- \_ Increased loadability and durability\*
- \_ 3 years warranty

 $\ensuremath{^*}$  Compared to ARMSTER1: loadability up to 80 kg  $\_$  durability dynamically tested