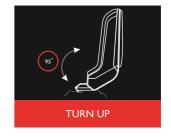

## Entry-level armrest with\_

- \_ Soft padded roof surface
- Practical storage room
- \_ Turning up between seats
- \_ Armster design
- \_ Increased loadability and durability\*
- \_ 3 years warranty

 $\ensuremath{^*}$  Compared to ARMSTER1: loadability up to 80 kg  $\_$  durability dynamically tested