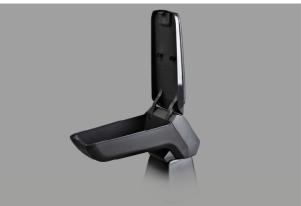

## The armrest only with **STANDARD** functions: arm resting and storage

Standard without compromise:

- \_OEM quality,
- \_100% EU manufactured,
- \_first class materials,
- \_unmistakable ARMSTER design.

## **ARMSTER S creates a new standard**

- \_ Targeting low-cost car segment
- \_ Extending limits of the OEM quality
- \_ Focusing on price-value
- \_ Inserting into the current ARMSTER design
- Providing First Class Comfort

## Entry-level armrest with\_

- \_ Soft padded roof surface
- Practical storage room
- \_ Turning up between seats
- \_ Armster design
- \_ Increased loadability and durability\*
- \_ 3 years warranty

 $\ensuremath{^*}$  Compared to ARMSTER1: loadability up to 80 kg  $\_$  durability dynamically tested