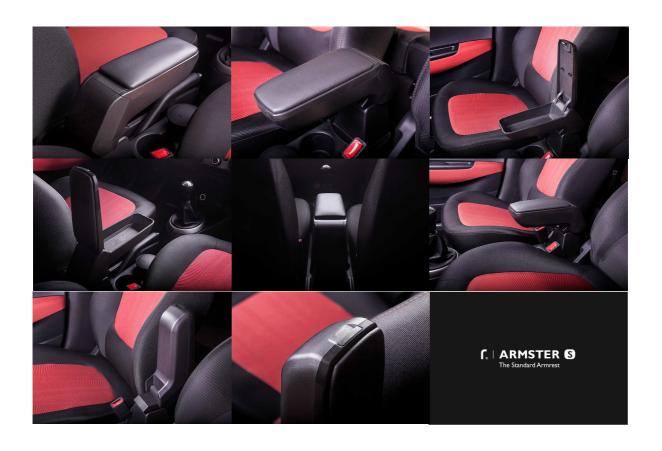

## The armrest only with **STANDARD** functions: arm resting and storage

Standard without compromise:

- \_OEM quality,
- \_100% EU manufactured,
- \_first class materials,
- \_unmistakable ARMSTER design.

## **ARMSTER S creates a new standard**

- \_ Targeting low-cost car segment
- \_ Extending limits of the OEM quality
- \_ Focusing on price-value
- \_ Inserting into the current ARMSTER design
- Providing First Class Comfort

## Entry-level armrest with\_

- \_ Soft padded roof surface
- Practical storage room
- \_ Turning up between seats
- \_ Armster design
- \_ Increased loadability and durability\*
- \_ 3 years warranty

 $\ensuremath{^*}$  Compared to ARMSTER1: loadability up to 80 kg  $\_$  durability dynamically tested