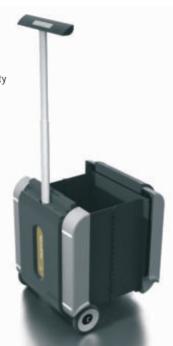

## THE ROLL BOX

- I Packing and storage place
- I Progressive forms for functionality
- I Prestigious quality materials
- I Precise set up
- I Fixing in the trunk

Overall dimension when opened\_  $380 \times 388 \times 465 \text{ MM}$  Overall dimension when closed\_  $380 \times 143 \times 465 \text{ MM}$  Storage capacity\_ 25 LITRE Load capacity\_ MAX. 15 KG

MAX CAPACITY 25 LITRE

I Easy to move

I Easy to lift

| Easy to make order in your car

| Easy to open and to close

- I Creativity in storage solutions
- I Practical support for family trips
- I Organizer on the seat back-rest
- I Fits to every car with headrest bars