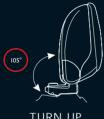

PUSH FORWARD ROOF

TURN UP

THE CAR COAT-HANGER

- I Excellent for business trips
- I Suitable for hanging suit-bag, jacket, trousers or skirt
- I Fits to every car with headrest bar\*

I Quick to install and to remove

I Out-of-car usage

Patent Cooperation Treaty: PCT/HU08/00134