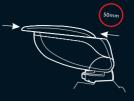

PUSH FORWARD ROOF

TURN UP

THE CAR COAT-HANGER

- I Excellent for business trips
- I Suitable for hanging suit-bag, jacket, trousers or skirt
- I Fits to every car with headrest bar\*

I Quick to install and to remove

I Out-of-car usage

Patent Cooperation Treaty: PCT/HU08/00134