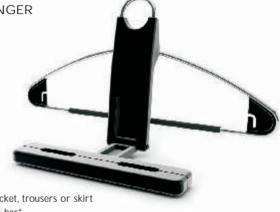

PUSH FORWARD ROOF

TURN UP

THE CAR COAT-HANGER

- I Excellent for business trips
- I Suitable for hanging suit-bag, jacket, trousers or skirt
- I Fits to every car with headrest bar\*

I Quick to install and to remove

I Out-of-car usage

Patent Cooperation Treaty: PCT/HU08/00134