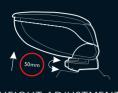

PUSH FORWARD ROOF

TURN UP

THE CAR COAT-HANGER

- I Excellent for business trips
- I Suitable for hanging suit-bag, jacket, trousers or skirt
- I Fits to every car with headrest bar\*

I Quick to install and to remove

I Out-of-car usage

Patent Cooperation Treaty: PCT/HU08/00134