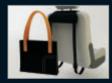

PUSH FORWARD ROOF

TURN UP

THE CAR COAT-HANGER

- I Excellent for business trips
- I Suitable for hanging suit-bag, jacket, trousers or skirt
- I Fits to every car with headrest bar\*

I Quick to install and to remove

I Out-of-car usage

Patent Cooperation Treaty: PCT/HU08/00134