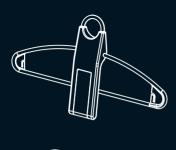

PUSH FORWARD ROOF

TURN UP

THE CAR COAT-HANGER

- I Excellent for business trips
- I Suitable for hanging suit-bag, jacket, trousers or skirt
- I Fits to every car with headrest bar\*

I Quick to install and to remove

I Out-of-car usage

Patent Cooperation Treaty: PCT/HU08/00134