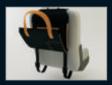

PUSH FORWARD ROOF

TURN UP

THE CAR COAT-HANGER

- I Excellent for business trips
- I Suitable for hanging suit-bag, jacket, trousers or skirt
- I Fits to every car with headrest bar\*

I Quick to install and to remove

I Out-of-car usage

Patent Cooperation Treaty: PCT/HU08/00134