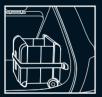

## THE ROLL BOX

- I Packing and storage place
- I Progressive forms for functionality
- I Prestigious quality materials
- I Precise set up
- I Fixing in the trunk

Overall dimension when opened\_  $380 \times 388 \times 465 \text{ MM}$  Overall dimension when closed\_  $380 \times 143 \times 465 \text{ MM}$  Storage capacity\_ 25 LITRE Load capacity\_ MAX. 15 KG