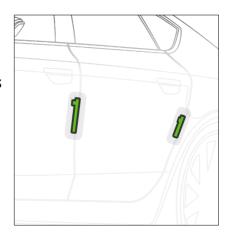

## R-STICK

## \_The Door Protector

- Door-edge protection
- Protect door-edge from damages
- Available in black, silver-grey and white colours
- Sets for 3 and 4/5 door cars
- Elastic and impact-resistance material >TPE
- Fixing with 3M double-sided tape
- Recommended for city use