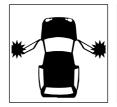

## \_The Door Protector

- Door-edge protection
- Protect door-edge from damages
- Available in black, silver-grey and white colours
- Sets for 3 and 4/5 door cars
- Elastic and impact-resistance material >TPE
- Fixing with 3M double-sided tape
- Recommended for city use