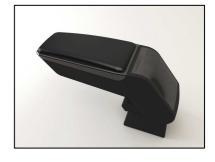

### **ARMSTER 1**

\_4 Function centre armrest

- Height adjustment
- Push forward padding
- Turning up
- Storage
- Universal upper part / custom fit adapter

### **ARMSTER 2**

\_The next generation with PORTABLE POCKET

- OEM standard by Rati
- Metal mechanics inside
- Improved functions
- Increased loadability up to 80 kg
- Increased durability dynamically tested