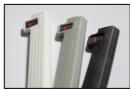

## R-STICK

## \_The Door Protector

- Door-edge protection
- Protect door-edge from damages
- Available in black, silver-grey and white colours
- Sets for 3 and 4/5 door cars
- Elastic and impact-resistance material >TPE
- Fixing with 3M double-sided tape
- Recommended for city use