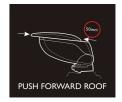

### **ARMSTER 1**

\_4 Function centre armrest

- Height adjustment
- Push forward padding
- Turning up
- Storage
- Universal upper part / custom fit adapter