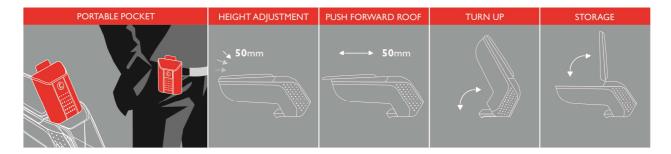

### **ARMSTER 2**

\_The next generation with PORTABLE POCKET

- OEM standard by Rati
- Metal mechanics inside
- Improved functions
- Increased loadability up to 80 kg
- Increased durability dynamically tested

Keep your documents, wallet or mobile phone in the Portable Pocket, clip to your belt and take it with you!