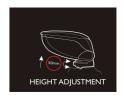

### **ARMSTER 1**

\_4 Function centre armrest

- Height adjustment
- Push forward padding
- Turning up
- Storage
- Universal upper part / custom fit adapter