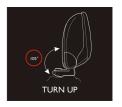

### **ARMSTER 1**

\_4 Function centre armrest

- Height adjustment
- Push forward padding
- Turning up
- Storage
- Universal upper part / custom fit adapter