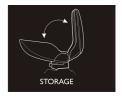

### **ARMSTER 1**

\_4 Function centre armrest

- Height adjustment
- Push forward padding
- Turning up
- Storage
- Universal upper part / custom fit adapter