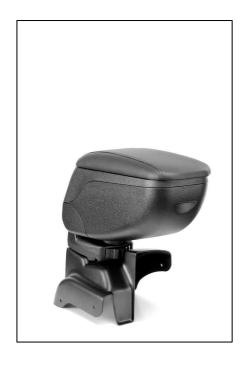

### **ARMSTER 2**

\_The next generation with PORTABLE POCKET

- OEM standard by Rati
- Metal mechanics inside
- Improved functions
- Increased loadability up to 80 kg
- Increased durability dynamically tested

Keep your documents, wallet or mobile phone in the Portable Pocket, clip to your belt and take it with you!