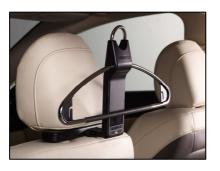

### **HEADSTER COSTUMER**

\_Innovative car coat hanger

- For in car and outside the car use
- Easy fixing on the headrest bars
- Can be disassembled by a single move
- Able to carry jackets, trousers and skirts
- Can be used at home or at the hotel