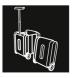

# **PACKSTER**\_The Rollbox

- Mobile trunk organizer for in&around the car use
- Can be fixed in the trunk
- Easy to move
- Easy to lift
- Easy to open and to close
- Prestigious look
- Branding possibility