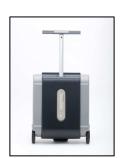

# **PACKSTER**\_The Rollbox

- Mobile trunk organizer for in&around the car use
- Can be fixed in the trunk
- Easy to move
- Easy to lift
- Easy to open and to close
- Prestigious look
- Branding possibility