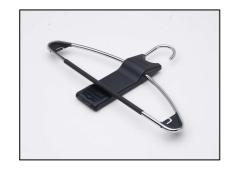

### **HEADSTER COSTUMER**

\_Innovative car coat hanger

- For in car and outside the car use
- Easy fixing on the headrest bars
- Can be disassembled by a single move
- Able to carry jackets, trousers and skirts
- Can be used at home or at the hotel