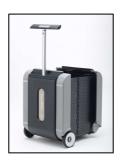

# **PACKSTER**\_The Rollbox

- Mobile trunk organizer for in&around the car use
- Can be fixed in the trunk
- Easy to move
- Easy to lift
- Easy to open and to close
- Prestigious look
- Branding possibility