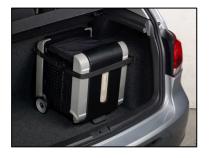

# **PACKSTER**\_The Rollbox

- Mobile trunk organizer for in&around the car use
- Can be fixed in the trunk
- Easy to move
- Easy to lift
- Easy to open and to close
- Prestigious look
- Branding possibility