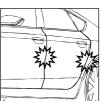

## \_The Door Protector

- Door-edge protection
- Protect door-edge from damages
- Available in black, silver-grey and white colours
- Sets for 3 and 4/5 door cars
- Elastic and impact-resistance material >TPE
- Fixing with 3M double-sided tape
- Recommended for city use