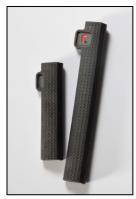

## R-STICK

## \_The Door Protector

- Door-edge protection
- Protect door-edge from damages
- Available in black, silver-grey and white colours
- Sets for 3 and 4/5 door cars
- Elastic and impact-resistance material >TPE
- Fixing with 3M double-sided tape
- Recommended for city use