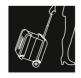

### **ARMSTER 2**

\_The next generation with PORTABLE POCKET

- OEM standard by Rati
- Metal mechanics inside
- Improved functions
- Increased loadability up to 80 kg
- Increased durability dynamically tested

Keep your documents, wallet or mobile phone in the Portable Pocket, clip to your belt and take it with you!