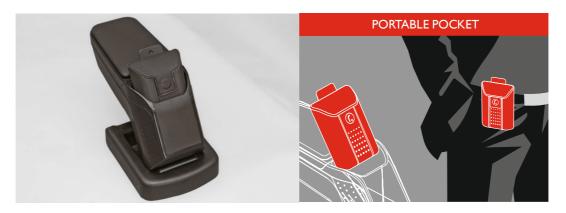

# Innovation

\_Portable Pocket

Keep your documents, wallet or mobile phone in the Portable Pocket, clip to your belt and take it with you!