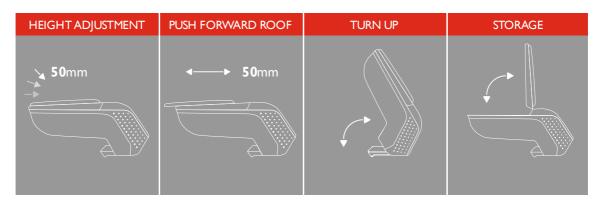

## **Improved functions**

\_height adjustment in 4 positions

- \_push forward padding on the top
- \_turning up between seats

\_storage room with pen holder and coin holder