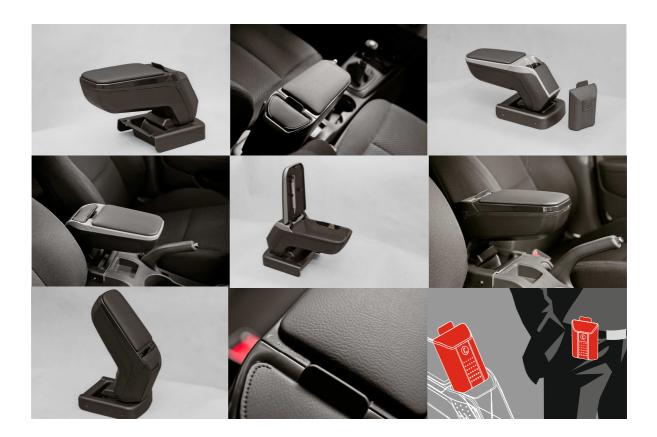

#### The next generation arrived with **PORTABLE POCKET**

OEM standard by Rati Kft

### **OEM standard by Rati**

- \_metal mechanics inside
- \_increased loadability up to 80 kg
- \_increased durability dynamically tested
- \_3 years warranty

# Innovation

\_Portable Pocket

Keep your documents, wallet or mobile phone in the Portable Pocket, clip to your belt and take it with you!

## **Improved functions**

\_height adjustment in 4 positions

- \_push forward padding on the top
- \_turning up between seats

\_storage room with pen holder and coin holder

## **Colour versions & product range**

- \_black-black
- \_black-metallic grey

\_car specific adapter parts for 50 different car types