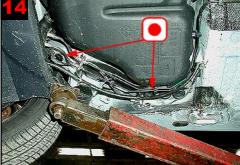

## **Renault Sceníc**

**Model 2004** 

Underside

Longitudinal member and reinforcement in front: Treat via existing hole. Cross member and auxilliary member:

RENAULT

Panels:

Area

Treatment of outer panel via 4 plugged holes and inner panel via 2 plugged holes.