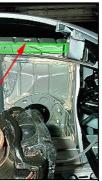

## **Renault Sceníc**

**Model 2004** 

Underside

Longitudinal member and reinforcement in front: Treat via existing hole. Cross member and auxilliary member:

RENAULT

Panels:

Area

Treatment of outer panel via 4 plugged holes and inner panel via 2 plugged holes.