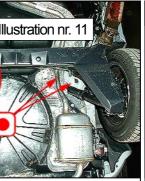

Treat via existing plugged holes.

Zoom on detail

Wheel arch front: Reinforcement and longitudinal member: Treat via existing and plugged holes.

Fig. for correct treatment.

Longitudinal member before wheel arch rear: Treat via existing plugged holes.