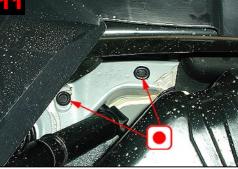

Treat via existing plugged holes.

Zoom on detail

Wheel arch front: Reinforcement and longitudinal member: Treat via existing and plugged holes.

Fig. for correct treatment.

Longitudinal member before wheel arch rear: Treat via existing plugged holes.