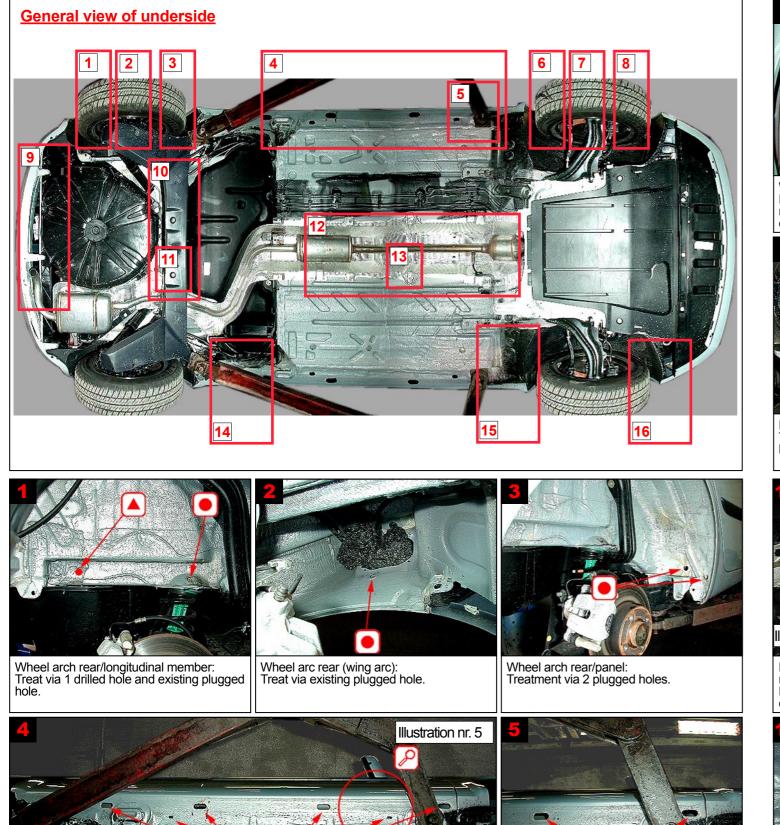

## **Renault Sceníc**

**Model 2004** 

Underside

Longitudinal member and reinforcement in front: Treat via existing hole. Cross member and auxilliary member:

RENAULT

Panels:

Area

Treatment of outer panel via 4 plugged holes and inner panel via 2 plugged holes.

Treat via existing plugged holes.

Zoom on detail

Wheel arch front: Reinforcement and longitudinal member: Treat via existing and plugged holes.

Fig. for correct treatment.

Longitudinal member before wheel arch rear: Treat via existing plugged holes.