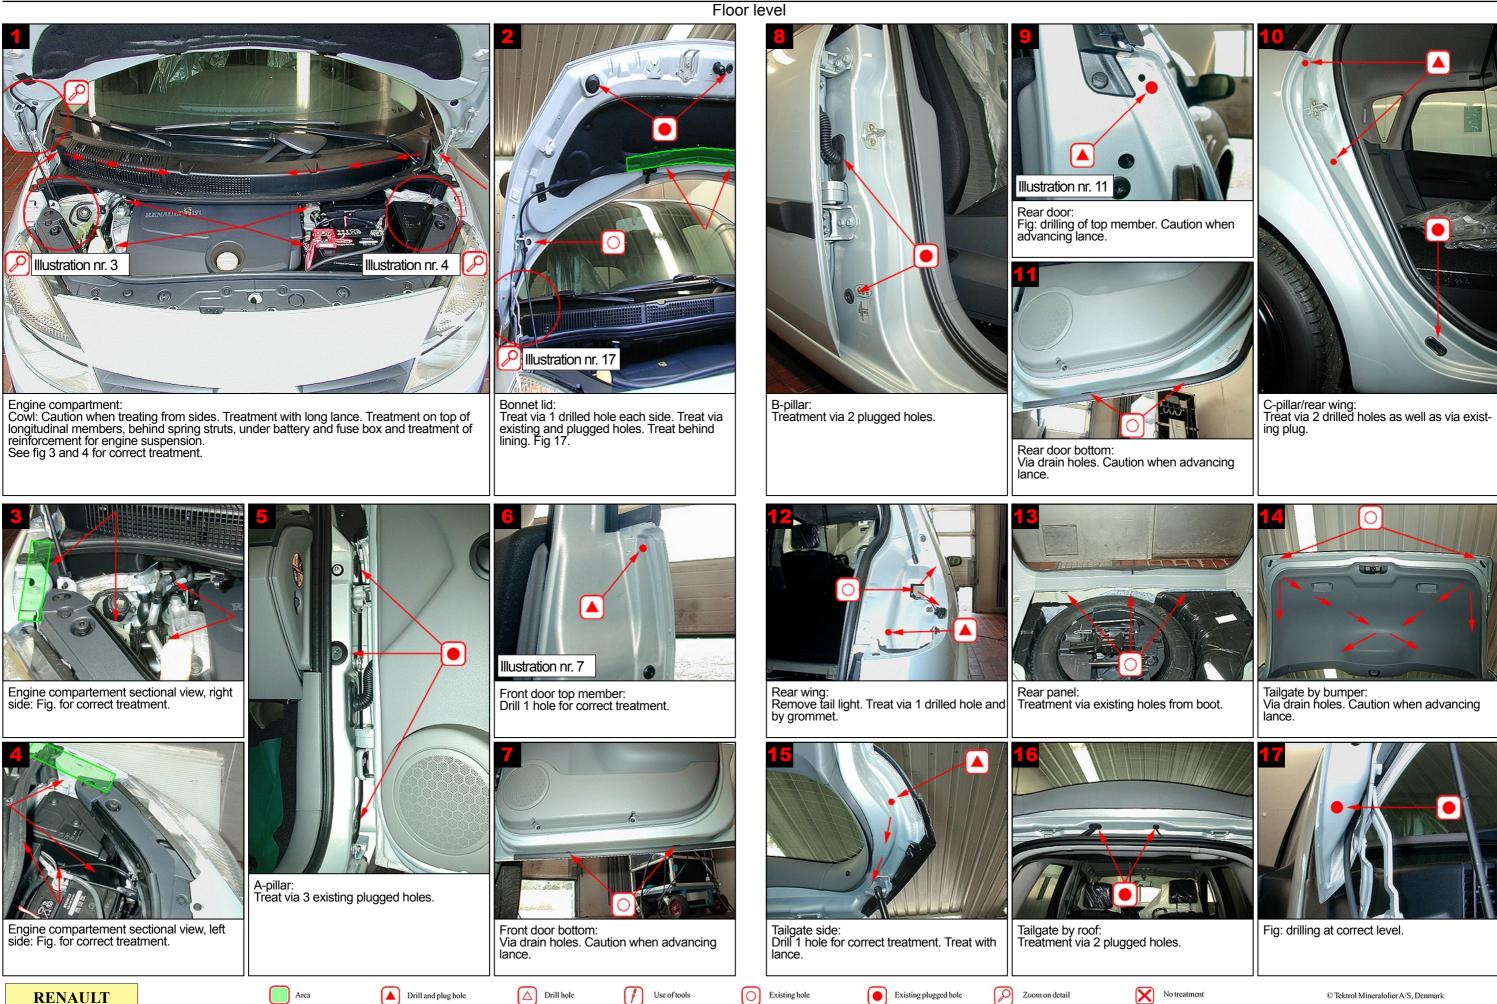

Treatment diagram

**Renault Sceníc** 

**Model 2004** 







Treatment diagram

## **Renault Sceníc**

**Model 2004** 

Underside







Longitudinal member and reinforcement in front: Treat via existing hole. Cross member and auxilliary member:

RENAULT

Panels:

Area

Treatment of outer panel via 4 plugged holes and inner panel via 2 plugged holes.

Drill and plug hole

ค

Drill hole

Panel sectional view:

Fig. for correct treatment.

Use of tools

Existing hole

Existing plugged hole

Treat via existing plugged holes.

Zoom on detail







Wheel arch front: Reinforcement and longitudinal member: Treat via existing and plugged holes.





Fig. for correct treatment.





Longitudinal member before wheel arch rear: Treat via existing plugged holes.