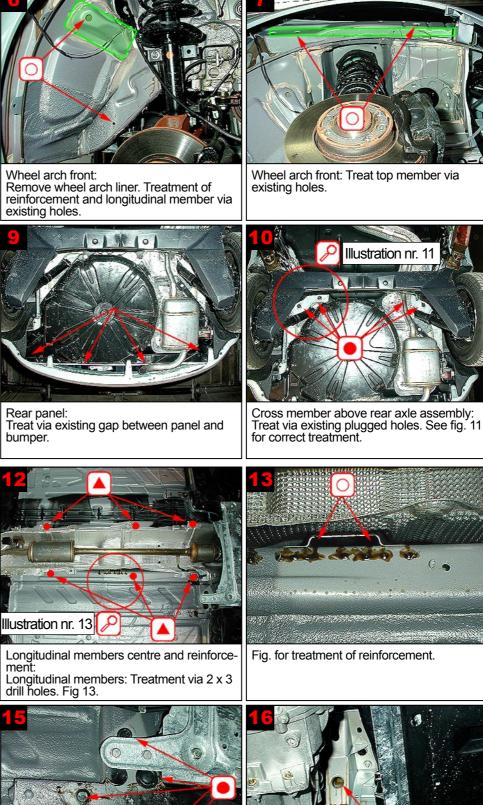

## **Renault Sceníc**

**Model 2004** 

Underside

Longitudinal member and reinforcement in front: Treat via existing hole. Cross member and auxilliary member:

RENAULT

Panels:

Area

Treatment of outer panel via 4 plugged holes and inner panel via 2 plugged holes.

Treat via existing plugged holes.

Zoom on detail

Wheel arch front: Reinforcement and longitudinal member: Treat via existing and plugged holes.

Fig. for correct treatment.

Longitudinal member before wheel arch rear: Treat via existing plugged holes.