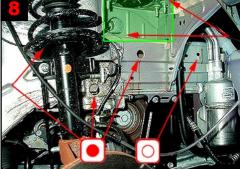

Treat via existing plugged holes.

Zoom on detail

Wheel arch front: Reinforcement and longitudinal member: Treat via existing and plugged holes.

Fig. for correct treatment.

Longitudinal member before wheel arch rear: Treat via existing plugged holes.