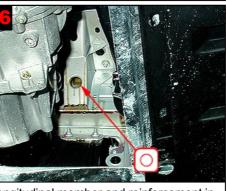

## **Renault Sceníc**

**Model 2004** 

Underside

Longitudinal member and reinforcement in front: Treat via existing hole. Cross member and auxilliary member:

RENAULT

Panels:

Area

Treatment of outer panel via 4 plugged holes and inner panel via 2 plugged holes.