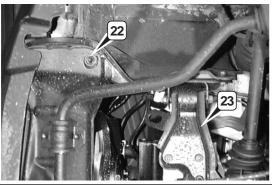

## UNDERSIDE

21. crossmember, lower

- 22. bumper brackets; towing eye mounting
- 23. engine mounting

24. reinforcements at front end of floor panel 25. floor panel; reinforcements; front section

26. floor panel; reinforcements; rear section 27. front wings; remove plastic insert