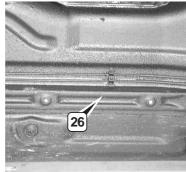

## UNDERSIDE

21. crossmember, lower

- 22. bumper brackets; towing eye mounting
- 23. engine mounting

24. reinforcements at front end of floor panel 25. floor panel; reinforcements; front section

26. floor panel; reinforcements; rear section 27. front wings; remove plastic insert