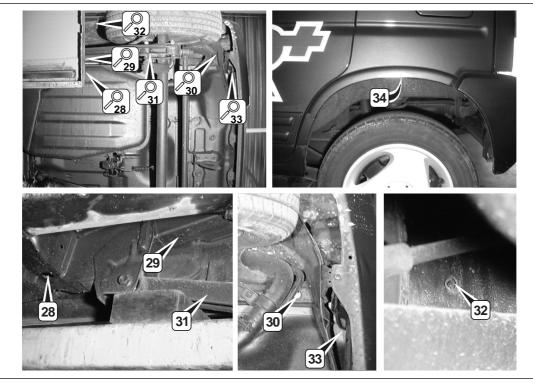

28. crossmember front of fuel tank

- 29. rear longitudinal members; front section
- 30. rear longitudinal members; rear section

31. rear suspension

32. sills; remove rubber sealing

33. crossmember, lower34. rear wings