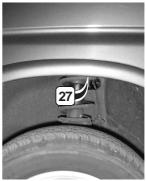

## UNDERSIDE

21. crossmember, lower

- 22. bumper brackets; towing eye mounting
- 23. engine mounting

24. reinforcements at front end of floor panel 25. floor panel; reinforcements; front section

26. floor panel; reinforcements; rear section 27. front wings; remove plastic insert