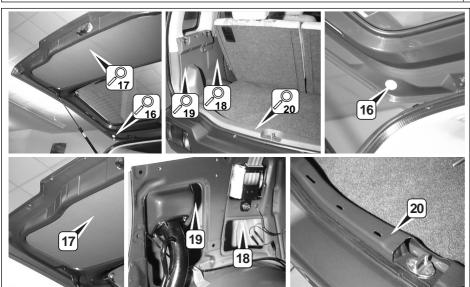

- 16. tailgate; front section; drill and plug hole
- 17. tailgate; rear section; remove upholstery
- 18. 'C' posts; remove upholstery
- 19. 'D' posts; remove upholstery
- 20. crossmember, upper; remove upholstery