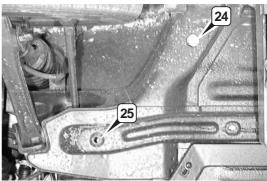

## UNDERSIDE

21. crossmember, lower

- 22. bumper brackets; towing eye mounting
- 23. engine mounting

24. reinforcements at front end of floor panel 25. floor panel; reinforcements; front section

26. floor panel; reinforcements; rear section 27. front wings; remove plastic insert