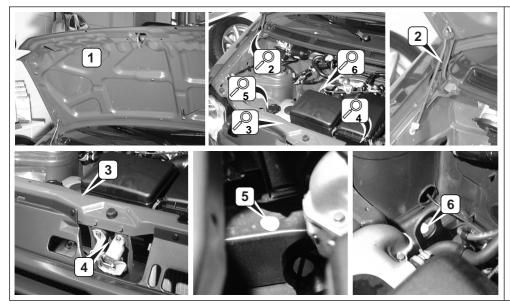

## **VEHICLE ON THE FLOOR**

- 1. engine bonnet
- 2. bulkhead; bonnet hinge mountings
- 3. crossmember, upper
- 4. vertical reinforcements
- 5. front longitudinal members; front section; drill and plug hole
- 6. front longitudinal members; rear section; drill and plug hole