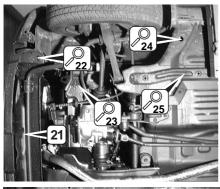

## UNDERSIDE

21. crossmember, lower

- 22. bumper brackets; towing eye mounting
- 23. engine mounting

24. reinforcements at front end of floor panel 25. floor panel; reinforcements; front section

26. floor panel; reinforcements; rear section 27. front wings; remove plastic insert