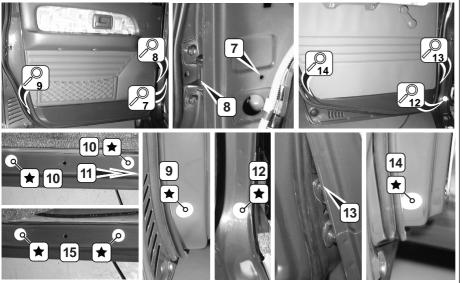

- 7. 'A' posts; detach panel
- 8. front doors; front section
- 9. front doors; rear section; drill and plug hole
- 10. sills; front; detach panel; drill and plug hole
- 11. 'B' posts; front section; drill and plug hole; pull out and lock safety belt
- 12. 'B' posts; rear section; drill and plug hole; pull out and lock safety belt
- 13. rear doors; front section
- 14. rear doors; rear section; drill and plug hole
- 15. sills; rear; detach panel; drill and plug hole